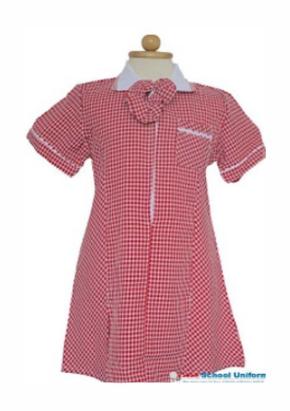

In warmer weather if pupils wish to wear our summer dress they may.

We are happy for pupils to wear any <u>plain black or dark</u> coloured, comfortable and practical footwear in our Reception setting. Velcro fastenings are ideal.