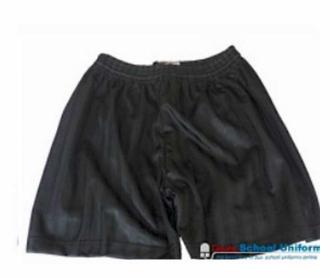

## Lowther Reception Uniform

The children in our Reception class have a very simple uniform.

A plain red or white t-shirt or polo shirt, a red jumper or fleece and plain black or dark grey shorts/trousers/joggers/skirt or dress.