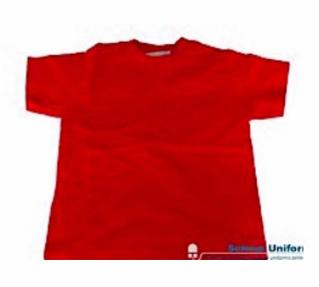

## Lowther Reception Uniform

The children in our Reception class have a very simple uniform.

A plain red or white t-shirt or polo shirt, a red jumper or fleece and plain black or dark grey shorts/trousers/joggers/skirt or dress.