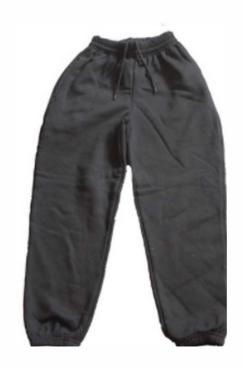

## Lowther Reception Uniform

The children in our Reception class have a very simple uniform.

A plain red or white t-shirt or polo shirt, a red jumper or fleece and plain black or dark grey shorts/trousers/joggers/skirt or dress.